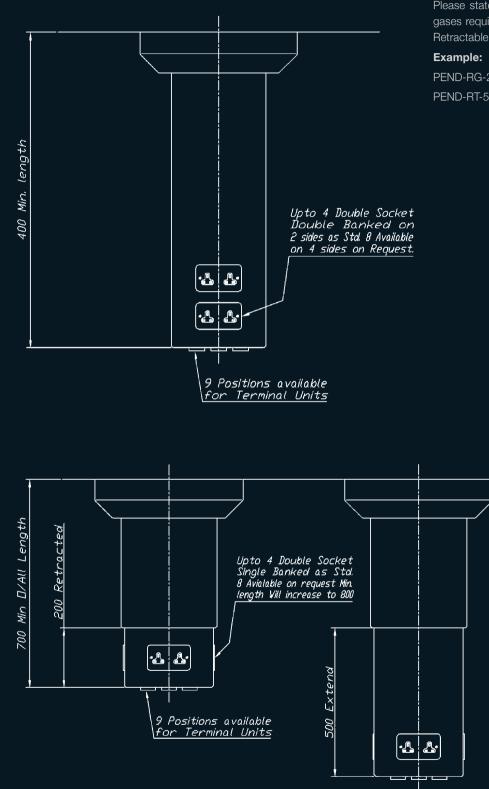

Rigid Pendants are ceiling mounted fixed columns complete with first fix plate and ceiling shroud, with an epoxy powder coated finish.

Retractable Pendants are ceiling mounted, height adjustable columns complete with first fix plate and ceiling shroud, with an epoxy powder coated finish. The height to the underside of the pendant can be adjusted throughout a 300mm pre-determined range.

A maximum of 9 medical gas and AGSS terminal units, complete with hose assemblies, can be accommodated within each pendant.

Each pendant can accommodate a maximum of 8 electrical sockets. Other specialist outlets such as data sockets, equipotential sockets, etc. can be incorporated into the pendant as required.

#### **ORDERING INFORMATION**

Please state Rigid or Retractable Pendant and number of gases required.Use code RG for Rigid Pendant and RT for Retractable Pendant

PEND-RG-2 = Rigid Pendant – 2 Gas PEND-RT-5 = Retractable Pendant – 5 Gas