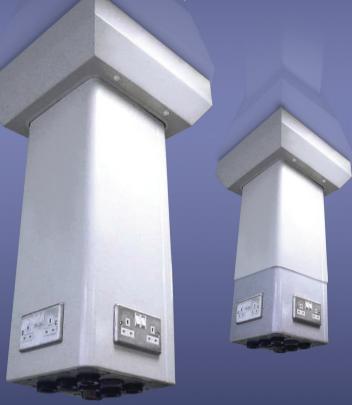

#### DESCRIPTION

Rigid and Retractable Pendants are manufactured under BS EN 13485 Medical Devices: Quality Management Systems. They are intended to distribute medical gases, AGSS and electrical services to the operating table/anaesthetic machine, whilst leaving the surrounding area free from trailing hoses and cables.

Rigid Pendants are ceiling mounted fixed columns complete with first fix plate and ceiling shroud, with an epoxy powder coated finish.

Retractable Pendants are ceiling mounted, height adjustable columns complete with first fix plate and ceiling shroud, with an epoxy powder coated finish. The height to the underside of the pendant can be adjusted throughout a 300mm pre-determined range.

A maximum of 9 medical gas and AGSS terminal units, complete with hose assemblies, can be accommodated within each pendant.

Each pendant can accommodate a maximum of 8 electrical sockets. Other specialist outlets such as data sockets, equipotential sockets, etc. can be incorporated into the pendant as required.